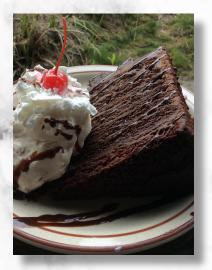

#### Big Chocolate Cake

Colossal... layer upon layer of dark, moist chocolate cake sandwiched with our silkiest smooth chocolate filling, piled high with chunks of cake.