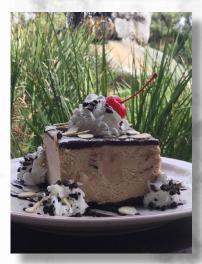

#### **Mudslide Pie**

A Lumberjack portion of coffee ice cream, Oreo® crumb crust and a layer of rich chocolate fudge.