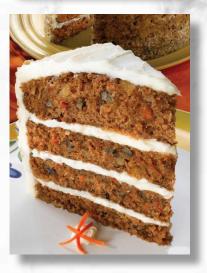

# Towering 4 Layer Carrot Cake

Four delicious cake layers loaded with shredded carrots, pecan pieces, and crushed pineapple, finished with a real cream cheese icing and garnished with pecans.