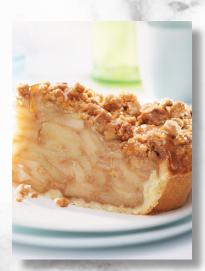

#### **Big Apple Pie**

Mounds and mounds of tart, fresh, crisp apples, saucy with cinnamon apple cider and loaded with crunchy granola'd crumbs.