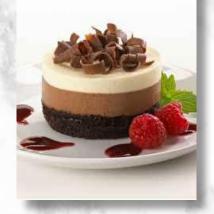

## Triple Chocolate Mousse Cake

Triple the decadence in this 3-layer cake featuring a traditional chocolate base, a milk chocolate mousse layer and a white chocolate mousse layer. Made with West African bittersweet chocolate (60% cacao)