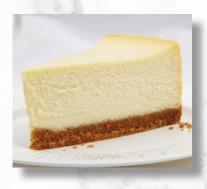

#### New York Cheesecake

Cheesecake so creamy, so smooth, so satisfying, it makes the Statue of Liberty smile.